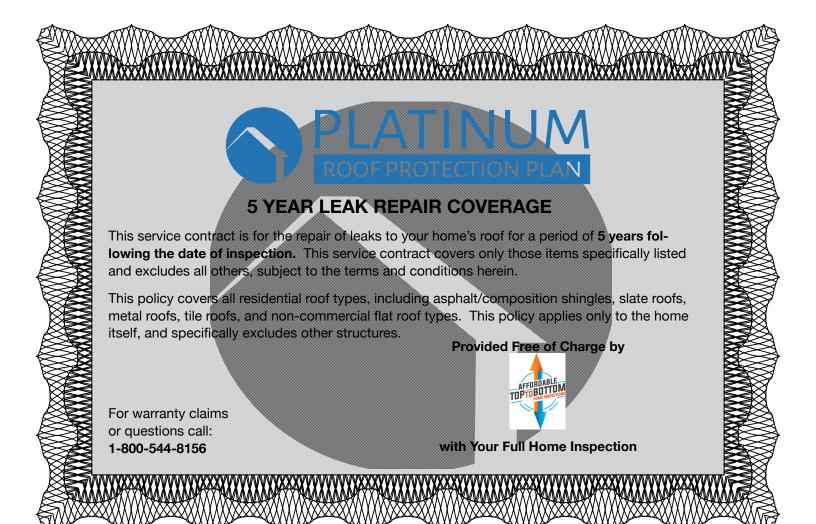

This agreement (Platinum Roof Protection Plan) is serviced and underwritten by Residential Warranty Services (RWS) and is provided free of charge by your home inspector as part of your paid and completed home inspection.

Affordable Top To Bottom Home Inspections Inc (405) 673-6700 www.Affordablebuildinginspection.com 70001776

This service contract covers repairs for leaks only. Any defect noted in your home inspection or any consequential leak resulting from a defect noted in your inspection is not covered. If your inspector noted damage, leaks, improper installation, or worn materials, it is the responsibility of the home owner to remedy these conditions. This is not a policy of insurance, and as such consequential damage from a leak is not covered. Damage from any peril (fire, flood, lightning, vandalism, etc.) is not covered by this policy and should be reported to your homeowner's insurance company. Repairs necessary as the result of abuse, neglect, or lack of maintenance are not covered by this policy.