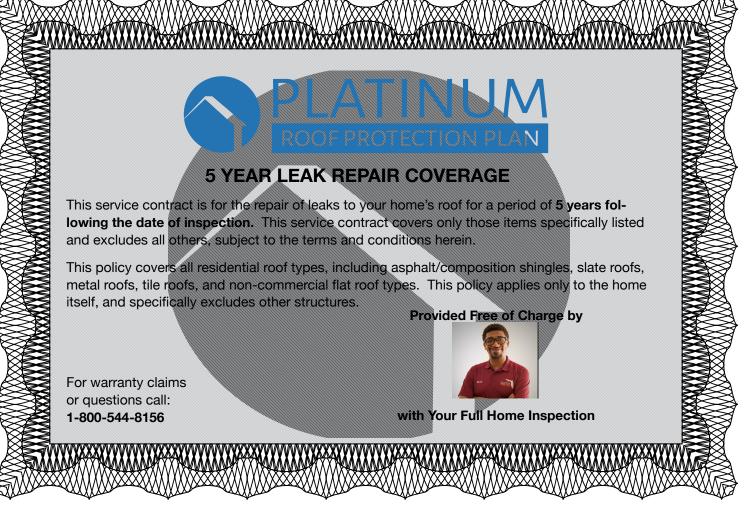

This agreement (Platinum Roof Protection Plan) is serviced and underwritten by Residential Warranty Services (RWS) and is provided free of charge by your home inspector as part of your paid and completed home inspection.

## MAKING A CLAIM

Prior to the date on which this policy expires, which is the same date as the inspection 5 calendar years later, RWS must receive written notification of your claim. Simply call 1-800-544-8156 for instructions or send your claim, including a brief summary of the condition, your name, your full address, a phone number you can be reached at, a copy of your home inspection, and a written diagnosis and an itemized estimate which includes the breakdown of parts and labor from a qualified roofing contractor to: